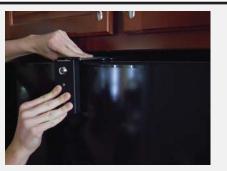

## Description Refrigerator Lock Protect the contents of your refrigerator! Easy to Install

Apply glue to patented Flex Feet.

Position the lock on the refrigerator and hold firmly for 100 seconds.

Our **Refrigerator Lock** can install on almost any refrigerator.

Allow the lock to cure for 24 hours.

After 24 hours access the refrigerator.

Keep **food** safe in the break room! Keep **medical supplies** safe!

The contents of your refrigerator are now completely secure!