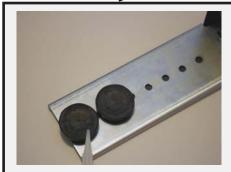

## Description Refrigerator Lock Protect the contents of your refrigerator! Easy to Install

Apply glue to patented Flex Feet.

Position the lock on the refrigerator and hold firmly for 100 seconds.

Our **Refrigerator Lock** can install on almost any refrigerator.